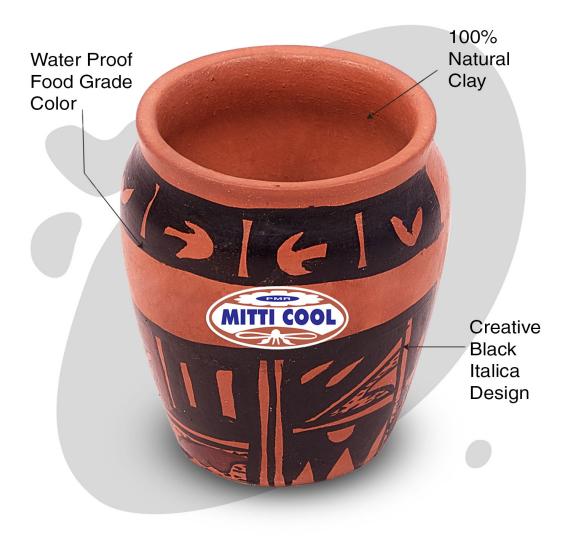

# Clay Black Italica Glass Set

#

# How to use

DO:

- Before first use, soak the Tableware utensils in water for few hours and then allow it to dry. Note that this is only to be done once, before first use.
- Clean your vessels thoroughly immediately after you use them.
- Soak a soft sponge in tepid water, apply baking soda or Lemon water and gently rub your vessel clean using the soft sponge.
- If using vessels for sticky materials, Kindly boil the pot in water to remove the stickiness from the vessels.
- Give your vessels enough time to dry, this helps to retain their natural finish.
- Be careful while using, since all tableware is susceptible to abrasion from repeated handling.
- Make sure to put a cushion of tissue/cloth between each product while stacking.
- These vessels are microwave safe, so you can heat conveniently yet eat traditionally.