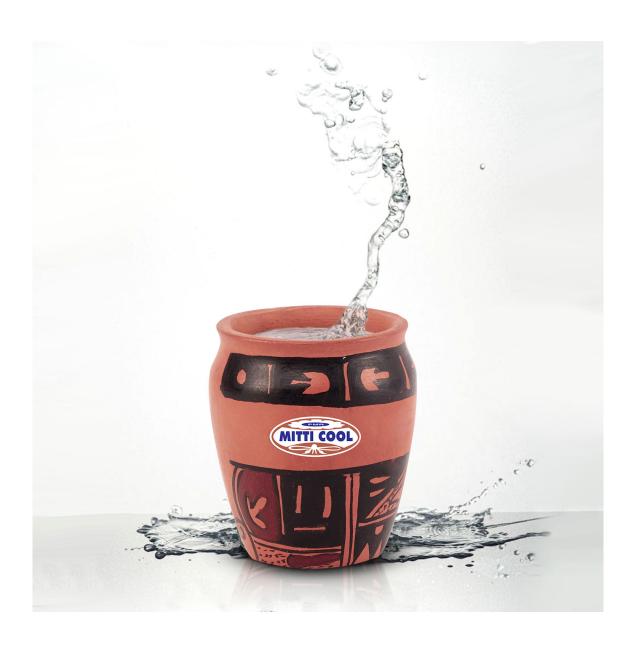

# Clay Black Italica Glass Set

#

# How to use

DO:

- Before first use, soak the Tableware utensils in water for few hours and then allow it to dry. Note that this is only to be done once, before first use.
- Clean your vessels thoroughly immediately after you use them.
- Soak a soft sponge in tepid water, apply baking soda or Lemon water and gently rub your vessel clean using the soft sponge.
- If using vessels for sticky materials, Kindly boil the pot in water to remove the stickiness from the vessels.
- Give your vessels enough time to dry, this helps to retain their natural finish.
- Be careful while using, since all tableware is susceptible to abrasion from repeated handling.
- Make sure to put a cushion of tissue/cloth between each product while stacking.
- These vessels are microwave safe, so you can heat conveniently yet eat traditionally.