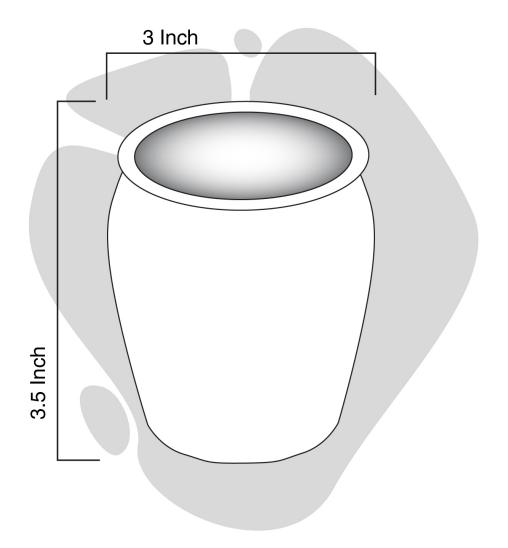

### **Product Details:**

| Width  | 2.5 inch      |
|--------|---------------|
|        |               |
| Length | 2.5 inch      |
|        |               |
| Height | 2.8 inch      |
|        |               |
| Color  | Reddish Brown |
|        |               |
| Size   | 100 ML        |